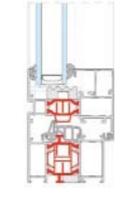

#### Triton® and Triton®HI; simple but effective accessories for achieving the highest insulation standards

Triton<sup>®</sup> and Triton<sup>®</sup>HI include a number of optional accessories to achieve the highest insulation standards.

A multi-chamber EPDM insulation block

This can be inserted behind the standard centre seal, creating a multi-chambered "insulation block" in the area between the frame and the panel profile (6 insulation chambers)

This insulation block can be cut at right angles, avoiding complicated inserts or expensive EPDM corner pieces and moreover ensuring for easy installation.

A continuous plastic insulation strip in PE foam.

This can be introduced between the glazing and aluminium profile during glazing and prior to placement of the glass panes. This neutralises considerably the heat losses around the glazing

| Sizing                               |                |              |
|--------------------------------------|----------------|--------------|
| Installation depth of frame          | Frame<br>Panel | 72mm<br>81mm |
| Min. profile width frame             | Frame<br>Panel | 51mm<br>41mm |
| Min. profile width door              | Frame<br>Panel | 51mm<br>67mm |
| Min. external profile width of frame | Frame<br>Panel | 24mm<br>94mm |
| Min. profile width of T-frame        |                | 73mm         |
| Rebate height                        |                | 22mm         |