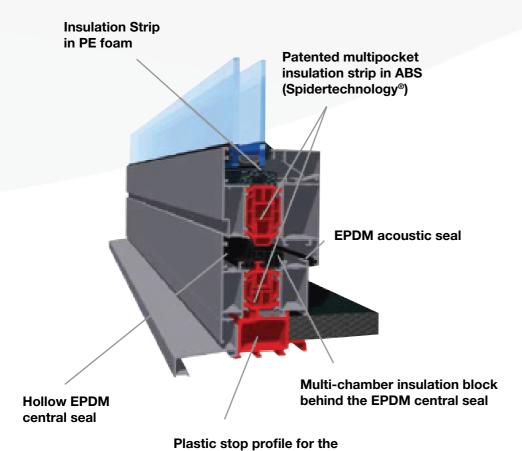

#### Triton® and Triton®HI; simple but effective accessories for achieving the highest insulation standards

Triton<sup>®</sup> and Triton<sup>®</sup>HI include a number of optional accessories to achieve the highest insulation standards.

A multi-chamber EPDM insulation block

This can be inserted behind the standard centre seal, creating a multi-chambered "insulation block" in the area between the frame and the panel profile (6 insulation chambers)

This insulation block can be cut at right angles, avoiding complicated inserts or expensive EPDM corner pieces and moreover ensuring for easy installation.

A continuous plastic insulation strip in PE foam.

This can be introduced between the glazing and aluminium profile during glazing and prior to placement of the glass panes. This neutralises considerably the heat losses around the glazing

| Sizing                               |                |              |
|--------------------------------------|----------------|--------------|
| Installation depth of frame          | Frame<br>Panel | 72mm<br>81mm |
| Min. profile width frame             | Frame<br>Panel | 51mm<br>41mm |
| Min. profile width door              | Frame<br>Panel | 51mm<br>67mm |
| Min. external profile width of frame | Frame<br>Panel | 24mm<br>94mm |
| Min. profile width of T-frame        |                | 73mm         |
| Rebate height                        |                | 22mm         |