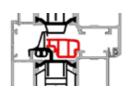

#### Triton® and Triton®HI; simple but effective accessories for achieving the highest insulation standards

Triton<sup>®</sup> and Triton<sup>®</sup>HI include a number of optional accessories to achieve the highest insulation standards.

A multi-chamber EPDM insulation block

This can be inserted behind the standard centre seal, creating a multi-chambered "insulation block" in the area between the frame and the panel profile (6 insulation chambers)

This insulation block can be cut at right angles, avoiding complicated inserts or expensive EPDM corner pieces and moreover ensuring for easy installation.

A continuous plastic insulation strip in PE foam.