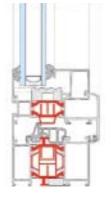

#### Triton® and Triton®HI; simple but effective accessories for achieving the highest insulation standards

Triton<sup>®</sup> and Triton<sup>®</sup>HI include a number of optional accessories to achieve the highest insulation standards.

A multi-chamber EPDM insulation block

This can be inserted behind the standard centre seal, creating a multi-chambered "insulation block" in the area between the frame and the panel profile (6 insulation chambers)

This insulation block can be cut at right angles, avoiding complicated inserts or expensive EPDM corner pieces and moreover ensuring for easy installation.

A continuous plastic insulation strip in PE foam.

This can be introduced between the glazing and aluminium profile during glazing and prior to placement of the glass panes. This neutralises considerably the heat losses around the glazing

| Sizing                               |                |              |
|--------------------------------------|----------------|--------------|
| Installation depth of frame          | Frame<br>Panel | 72mm<br>81mm |
| Min. profile width frame             | Frame<br>Panel | 51mm<br>41mm |
| Min. profile width door              | Frame<br>Panel | 51mm<br>67mm |
| Min. external profile width of frame | Frame<br>Panel | 24mm<br>94mm |
| Min. profile width of T-frame        |                | 73mm         |
| Rebate height                        |                | 22mm         |