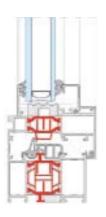

#### Triton® and Triton®HI; simple but effective accessories for achieving the highest insulation standards

Triton<sup>®</sup> and Triton<sup>®</sup>HI include a number of optional accessories to achieve the highest insulation standards.

A multi-chamber EPDM insulation block

This can be inserted behind the standard centre seal, creating a multi-chambered "insulation block" in the area between the frame and the panel profile (6 insulation chambers)

This insulation block can be cut at right angles, avoiding complicated inserts or expensive EPDM corner pieces and moreover ensuring for easy installation.

A continuous plastic insulation strip in PE foam.

This can be introduced between the glazing and aluminium profile during glazing and prior to placement of the glass panes. This neutralises considerably the heat losses around the glazing

| Sizing                               |                |              |
|--------------------------------------|----------------|--------------|
| Installation depth of frame          | Frame<br>Panel | 72mm<br>81mm |
| Min. profile width frame             | Frame<br>Panel | 51mm<br>41mm |
| Min. profile width door              | Frame<br>Panel | 51mm<br>67mm |
| Min. external profile width of frame | Frame<br>Panel | 24mm<br>94mm |
| Min. profile width of T-frame        |                | 73mm         |
| Rebate height                        |                | 22mm         |