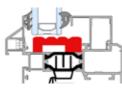

#### Triton® and Triton®HI; simple but effective accessories for achieving the highest insulation standards

Triton<sup>®</sup> and Triton<sup>®</sup>HI include a number of optional accessories to achieve the highest insulation standards.

A multi-chamber EPDM insulation block

This can be inserted behind the standard centre seal, creating a multi-chambered "insulation block" in the area between the frame and the panel profile (6 insulation chambers)

This insulation block can be cut at right angles, avoiding complicated inserts or expensive EPDM corner pieces and moreover ensuring for easy installation.

A continuous plastic insulation strip in PE foam.